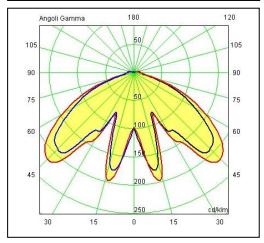

Electronic Ballast Included - LED Citizen included

IK08 IP65 850°C LED 3x24W 4000°K 2560LM RA85