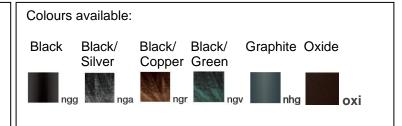

Polycarbonate diffuser in transparent finish and silicon gasket.

Dimmable: NO (available on request)

Screws in A2 stainless steel

Colours available: Graphite, Black, Black/Green, Black/Silver, Black/Copper