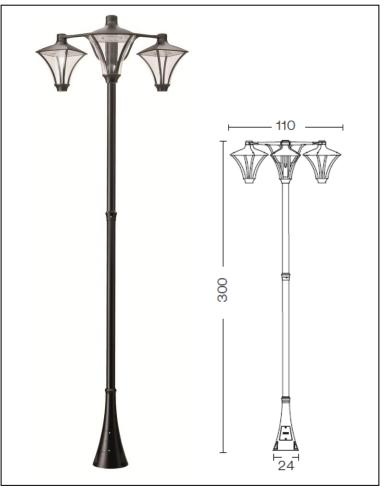

## **Morphis**

Article 176L24N.P3

Product type: Pole 3 Lights

Body material

Die-casting aluminium EN47100, prior the painting process, washed with stones. Painting made by polyester powder coating with high resistant against oxidation.

Electronic Ballast Included - LED Citizen included

IK08 IP65 850°C LED 3x24W 4000°K 2560LM RA85